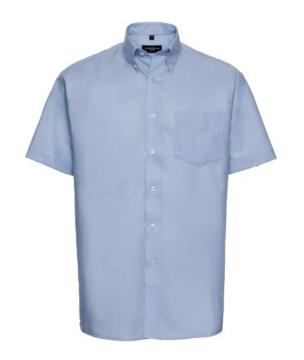

### RUSSELL MEN'S SHORT SLEEVE SHIRT EASY CARE OXFORD

#### **Basic informations**

Size: 4X1 Length: 56 Width: 37 Height: 23 Size: 4X1

Color: Oxford blue

## **Specification**

RUSSELL Men's Short Sleeve Shirt EASY CARE OXFORD. Ideal choice for corporate wear because everyone looks good. Classic collar with or without buttons, two buttons on cuff. 70% Cotton / 30% Oxford polyester,  $130/135 \, \text{g}$  / m2. Wash at 40 degrees. EASY CARE - fast drying, easy to iron Oxfd BI 19.5 / 49/50